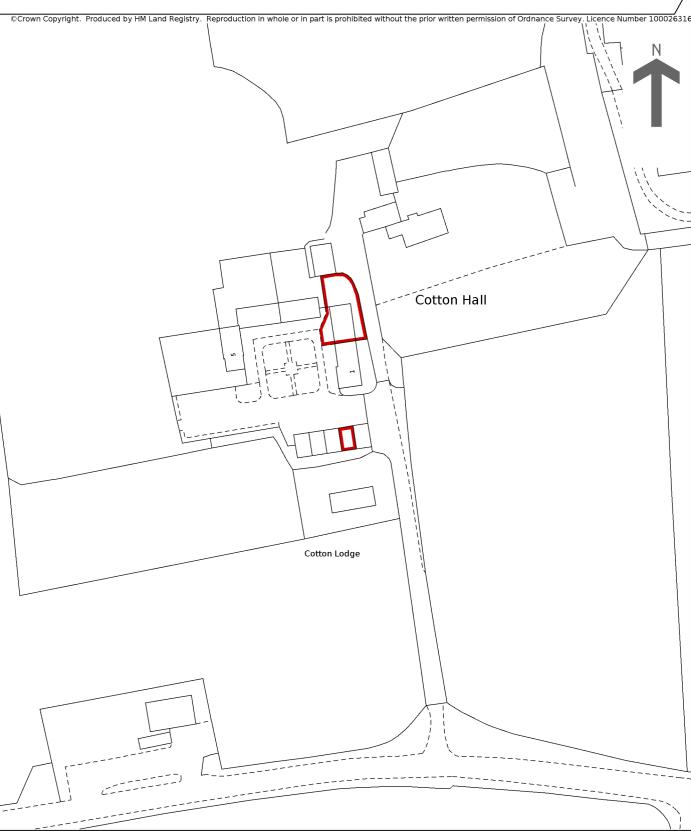

## HM Land Registry Current title plan

Title number CH555790
Ordnance Survey map reference SJ7467SE
Scale 1:1250 enlarged from 1:2500
Administrative area Cheshire East

This is a print of the view of the title plan obtained from HM Land Registry showing the state of the title plan on 21 June 2023 at 08:47:10. This title plan shows the general position, not the exact line, of the boundaries. It may be subject to distortions in scale. Measurements scaled from this plan may not match measurements between the same points on the ground.